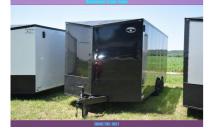

## 2024 Maximum Cargo Maximum Cargo 8.5x18 Enclosed Trailer

| Stock#: MC8518B     | Year: 2023            | Manufacturer: Maximum Cargo Trailers |
|---------------------|-----------------------|--------------------------------------|
| Width: 102" or 8'6" | Length: 216" or 18'0" | Color: BLACK                         |
| #Axles: 2           | Axle Capacity: 0.00   |                                      |

## Description

2022 Maximum Cargo 8.5x18 Enclosed Trailer with a 7 foot tall interior height. This enclosed trailer also includes tandem 5200 lb axles and a rear ramp door